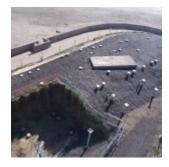

## Project: North Sea Observatory

Award-winning construction company Gelder Group recruited ScrewFast to design and install foundations to support the North Sea Coastal Observatory at Chapel St Leonards in Skegness. The ScrewFast Foundations helical pile solution ensured there was no requirement to excavate, or remove spoil from this remote coastal location.

68 Helical Piles with 68 top hats and 13 extension legs were installed to various depths between 7 – 14m in just 12 shifts, plus an 18 hour pile test. The quick and simple installation method required a single plant Operator and 2 Installers, with one of the Installers acting as a Banksman.