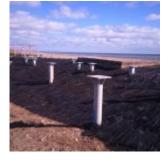

## Project: North Sea Observatory

Award-winning construction company Gelder Group recruited ScrewFast to design and install foundations to support the North Sea Coastal Observatory at Chapel St Leonards in Skegness. The ScrewFast Foundations helical pile solution ensured there was no requirement to excavate, or remove spoil from this remote coastal location.

68 Helical Piles with 68 top hats and 13 extension legs were installed to various depths between 7 – 14m in just 12 shifts, plus an 18 hour pile test. The quick and simple installation method required a single plant Operator and 2 Installers, with one of the Installers acting as a Banksman.