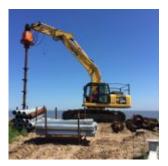

68 Helical Piles with 68 top hats and 13 extension legs were installed to various depths between 7 – 14m in just 12 shifts, plus an 18 hour pile test. The quick and simple installation method required a single plant Operator and 2 Installers, with one of the Installers acting as a Banksman.