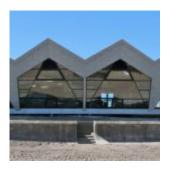

## Project: North Sea Observatory

Award-winning construction company Gelder Group recruited ScrewFast to design and install foundations to support the North Sea Coastal Observatory at Chapel St Leonards in Skegness. The ScrewFast Foundations helical pile solution ensured there was no requirement to excavate, or remove spoil from this remote coastal location.