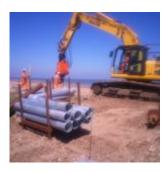

68 Helical Piles with 68 top hats and 13 extension legs were installed to various depths between 7 – 14m in just 12 shifts, plus an 18 hour pile test. The quick and simple installation method required a single plant Operator and 2 Installers, with one of the Installers acting as a Banksman.