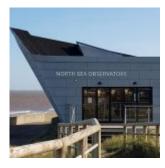

## Project: North Sea Observatory

Award-winning construction company Gelder Group recruited ScrewFast to design and install foundations to support the North Sea Coastal Observatory at Chapel St Leonards in Skegness. The ScrewFast Foundations helical pile solution ensured there was no requirement to excavate, or remove spoil from this remote coastal location.