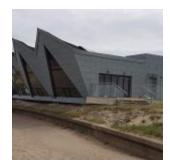

## Project: North Sea Observatory

Award-winning construction company Gelder Group recruited ScrewFast to design and install foundations to support the North Sea Coastal Observatory at Chapel St Leonards in Skegness. The ScrewFast Foundations helical pile solution ensured there was no requirement to excavate, or remove spoil from this remote coastal location.