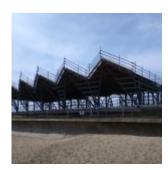

## Project: North Sea Observatory

Award-winning construction company Gelder Group recruited ScrewFast to design and install foundations to support the North Sea Coastal Observatory at Chapel St Leonards in Skegness. The ScrewFast Foundations helical pile solution ensured there was no requirement to excavate, or remove spoil from this remote coastal location.

68 Helical Piles with 68 top hats and 13 extension legs were installed to various depths between 7 – 14m in just 12 shifts, plus an 18 hour pile test. The quick and simple installation method required a single plant Operator and 2 Installers, with one of the Installers acting as a Banksman.