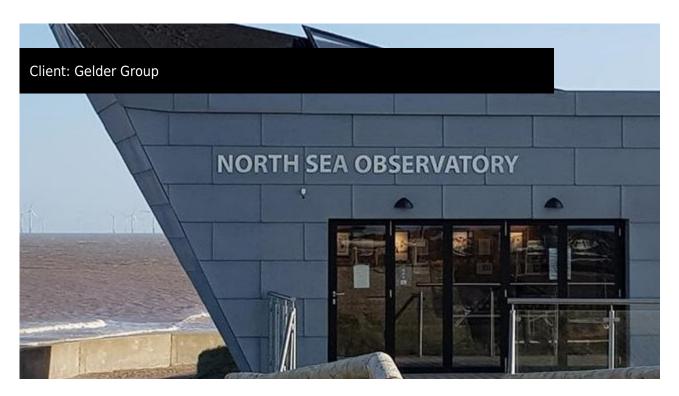

## Project: North Sea Observatory

Award-winning construction company Gelder Group recruited ScrewFast to design and install foundations to support the North Sea Coastal Observatory at Chapel St Leonards in Skegness. The ScrewFast Foundations helical pile solution ensured there was no requirement to excavate, or remove spoil from this remote coastal location.