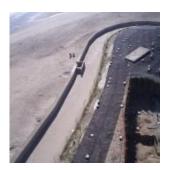

## Project: North Sea Observatory

Award-winning construction company Gelder Group recruited ScrewFast to design and install foundations to support the North Sea Coastal Observatory at Chapel St Leonards in Skegness. The ScrewFast Foundations helical pile solution ensured there was no requirement to excavate, or remove spoil from this remote coastal location.

68 Helical Piles with 68 top hats and 13 extension legs were installed to various depths between 7 – 14m in just 12 shifts, plus an 18 hour pile test. The quick and simple installation method required a single plant Operator and 2 Installers, with one of the Installers acting as a Banksman.