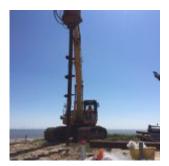

68 Helical Piles with 68 top hats and 13 extension legs were installed to various depths between 7 – 14m in just 12 shifts, plus an 18 hour pile test. The quick and simple installation method required a single plant Operator and 2 Installers, with one of the Installers acting as a Banksman.