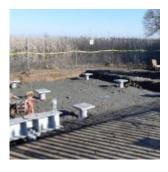

The installation crew comprised of 3 members, all trained under the ScrewFast Foundation scheme.

2. Laxfield Primary Substation 33KV

In just 2 shifts, ScrewFast installed 7 Helical Piles to a depth of between 5 and 6 metres with associated Top Hats and Beams for mounting the structure. A single 21 tonne excavator was required for installation and was able to install the foundations from up to 4 metres from pile location – allowing great flexibility to install around existing aboveground services.

The ScrewFast piling systems do not produce waste, therefore only minimal general waste was generated, which was spread around site on project completion.

Only 3 ScrewFast trained installation team members are required on site, with our project manager contactable 24/7 during the project.