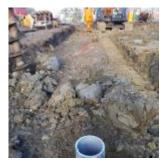

## 1. Aylesbury East Grid

ScrewFast installed 20 Helical Piles to a depth of between 5 and 6 metres, with 3 Ground Ties at Aylesbury East Grid. Works were complete in just 3 shifts of 8 hours.

The installation was scheduled during the winter months. Due to the speed and simplicity of the Helical Pile solution, along with not needing any excavation, the programme was unaffected by the weather conditions. There was no waste or spoil to remove from site, with the minor soil being spread around site on completion of the project.