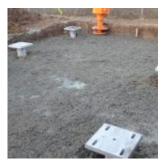

The installation crew comprised of 3 members, all trained under the ScrewFast Foundation scheme.

2. Laxfield Primary Substation 33KV

In just 2 shifts, ScrewFast installed 7 Helical Piles to a depth of between 5 and 6 metres with associated Top Hats and Beams for mounting the structure. A single 21 tonne excavator was required for installation and was able to install the foundations from up to 4 metres from pile location – allowing great flexibility to install around existing aboveground services.

The ScrewFast piling systems do not produce waste, therefore only minimal general waste was generated, which was spread around site on project completion.

Only 3 ScrewFast trained installation team members are required on site, with our project manager contactable 24/7 during the project.