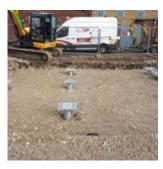

## 1. Aylesbury East Grid

ScrewFast installed 20 Helical Piles to a depth of between 5 and 6 metres, with 3 Ground Ties at Aylesbury East Grid. Works were complete in just 3 shifts of 8 hours.

The installation was scheduled during the winter months. Due to the speed and simplicity of the Helical Pile solution, along with not needing any excavation, the programme was unaffected by the weather conditions. There was no waste or spoil to remove from site, with the minor soil being spread around site on completion of the project.