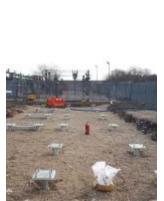

## 1. Aylesbury East Grid

ScrewFast installed 20 Helical Piles to a depth of between 5 and 6 metres, with 3 Ground Ties at Aylesbury East Grid. Works were complete in just 3 shifts of 8 hours.

The installation was scheduled during the winter months. Due to the speed and simplicity of the Helical Pile solution, along with not needing any excavation, the programme was unaffected by the weather conditions. There was no waste or spoil to remove from site, with the minor soil being spread around site on completion of the project.