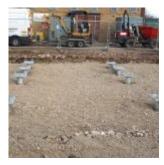

The installation crew comprised of 3 members, all trained under the ScrewFast Foundation scheme.

2. Laxfield Primary Substation 33KV

In just 2 shifts, ScrewFast installed 7 Helical Piles to a depth of between 5 and 6 metres with associated Top Hats and Beams for mounting the structure. A single 21 tonne excavator was required for installation and was able to install the foundations from up to 4 metres from pile location – allowing great flexibility to install around existing aboveground services.

The ScrewFast piling systems do not produce waste, therefore only minimal general waste was generated, which was spread around site on project completion.

Only 3 ScrewFast trained installation team members are required on site, with our project manager contactable 24/7 during the project.