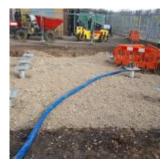

## 1. Aylesbury East Grid

ScrewFast installed 20 Helical Piles to a depth of between 5 and 6 metres, with 3 Ground Ties at Aylesbury East Grid. Works were complete in just 3 shifts of 8 hours.

The installation was scheduled during the winter months. Due to the speed and simplicity of the Helical Pile solution, along with not needing any excavation, the programme was unaffected by the weather conditions. There was no waste or spoil to remove from site, with the minor soil being spread around site on completion of the project.