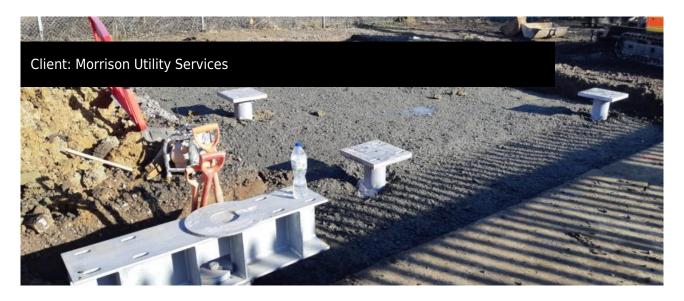

The installation crew comprised of 3 members, all trained under the ScrewFast Foundation scheme.

2. Laxfield Primary Substation 33KV

In just 2 shifts, ScrewFast installed 7 Helical Piles to a depth of between 5 and 6 metres with associated Top Hats and Beams for mounting the structure. A single 21 tonne excavator was required for installation and was able to install the foundations from up to 4 metres from pile location – allowing great flexibility to install around existing aboveground services.

The ScrewFast piling systems do not produce waste, therefore only minimal general waste was generated, which was spread around site on project completion.

Only 3 ScrewFast trained installation team members are required on site, with our project manager contactable 24/7 during the project.